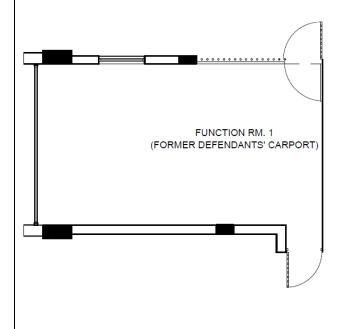

<sup>\*</sup>Floor plan is not to scale

| G/F, Function Room 1 (Former Defendant's Carport) (approx. 360 sq.ft) |                            |                                                                |         |     |     |        |
|-----------------------------------------------------------------------|----------------------------|----------------------------------------------------------------|---------|-----|-----|--------|
|                                                                       | Non-Peak Ho                | our                                                            | Peak H  | our | Ful | l Day  |
| Charitable Organisation                                               | HK\$280                    |                                                                | HK\$370 | )   | HK  | \$2960 |
| Others                                                                | HK\$380 HK\$50             |                                                                | HK\$500 | )   | НК  | \$4000 |
| Equipment Included                                                    | Air-condition<br>48 Chairs | Air-conditioning, Lighting, 1 Projector with Screen, 48 Chairs |         |     |     |        |
| Capacity (ppl.)                                                       |                            |                                                                |         | ij  |     |        |
|                                                                       | 12                         |                                                                | 24      | 18  |     | 48     |