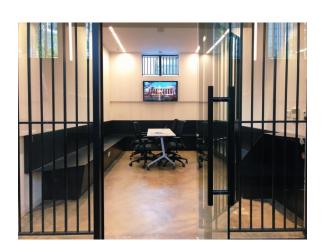

| G/F, Meeting Room 1 – 3 (approx. 186 sq.ft) |                                                                                                   |                         |  |  |  |
|---------------------------------------------|---------------------------------------------------------------------------------------------------|-------------------------|--|--|--|
|                                             | Non-Peak Hour                                                                                     | Peak Hour               |  |  |  |
| Charitable Organisation                     | HK\$120                                                                                           | HK\$170                 |  |  |  |
| Others                                      | HK\$150                                                                                           | HK\$200                 |  |  |  |
| Equipment Included                          | 1 Long Folding Table (180<br>Whiteboard Wall with 1 W<br>with Kramer VIA Connect<br>Presentation) | /hiteboard Pen and a TV |  |  |  |
| Capacity (ppl.)                             | 15                                                                                                |                         |  |  |  |