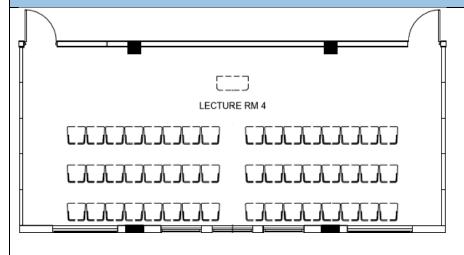

<sup>\*</sup>Floor plan is not to scale

| 1/F, Lecture Room 4 (approx. 661 sq.ft) |               |                                      |           |    |  |
|-----------------------------------------|---------------|--------------------------------------|-----------|----|--|
|                                         | Non-Peak Hour |                                      | Peak Hour |    |  |
| Charitable Organisation                 | HK\$300       |                                      | HK\$370   |    |  |
| Others                                  | HK\$400       |                                      | HK\$500   |    |  |
| Equipment Included                      |               | ng Table (180 a<br>a Podium cha<br>s | • •       | •  |  |
| Capacity (ppl)                          |               |                                      | ij        |    |  |
|                                         | 30            | 24                                   | 26        | 60 |  |