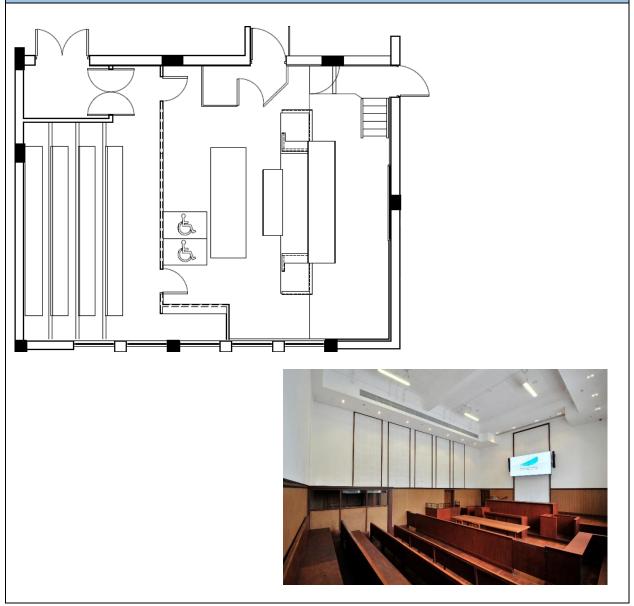

<sup>\*</sup>Floor plan is not to scale

| 1/F, Lecture Room 4 (approx. 661 sq.ft) |               |                                      |           |    |  |
|-----------------------------------------|---------------|--------------------------------------|-----------|----|--|
|                                         | Non-Peak Hour |                                      | Peak Hour |    |  |
| Charitable Organisation                 | HK\$300       |                                      | HK\$370   |    |  |
| Others                                  | HK\$400       |                                      | HK\$500   |    |  |
| Equipment Included                      |               | ng Table (180 a<br>a Podium cha<br>s | • •       | •  |  |
| Capacity (ppl)                          |               |                                      | ij        |    |  |
|                                         | 30            | 24                                   | 26        | 60 |  |