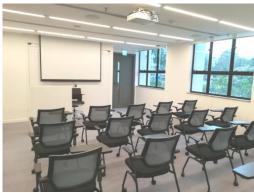

<sup>\*</sup>Floor plan is not to scale

| G/F, Lecture Rooms 1 and 2 (approx. 770 sq.ft) |                                                                                                                              |         |              |    |  |
|------------------------------------------------|------------------------------------------------------------------------------------------------------------------------------|---------|--------------|----|--|
|                                                | Non-Peak Ho                                                                                                                  | our     | Peak Hour    |    |  |
| Charitable Organisation                        | HK\$330                                                                                                                      |         | HK\$400      |    |  |
| Others                                         | HK\$420                                                                                                                      | HK\$420 |              |    |  |
| Equipment Included                             | 2 Long Folding Tables (180 cm x 60 cm), 53 Writing Pad Chairs, 2 Podiums with 2 Podium Chairs, 2 LCD Projectors with Screens |         |              |    |  |
| Capacity (ppl.)                                |                                                                                                                              | ##      | : <u>U</u> : |    |  |
|                                                | 18                                                                                                                           | 33      | 37           | 53 |  |
| Floor Plan* and Photo (fo                      | r reference on                                                                                                               | [v)     |              |    |  |