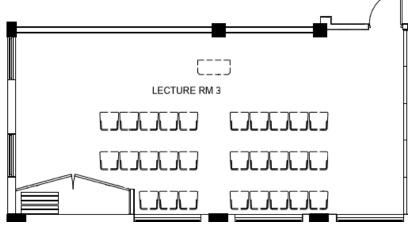

<sup>\*</sup>Floor plan is not to scale

| 1/F, Lecture Room 3 (approx. 590 sq.ft) |                                                                                                             |              |           |    |  |
|-----------------------------------------|-------------------------------------------------------------------------------------------------------------|--------------|-----------|----|--|
|                                         | Non-Peak Ho                                                                                                 | our          | Peak Hour |    |  |
| Charitable Organisation                 | HK\$210                                                                                                     |              | HK\$260   |    |  |
| Others                                  | HK\$280                                                                                                     | HK\$280      |           |    |  |
| Equipment Included                      | 1 Long Folding Table (180 cm x 60 cm), 44 Chairs, 1 Podium with a Podium chair, 1 LCD Projector with Screen |              |           |    |  |
| Capacity (ppl.)                         |                                                                                                             |              | ij        |    |  |
|                                         | 30                                                                                                          | 24           | 22        | 44 |  |
| Floor Plan* and Photo (fo               | r reference on                                                                                              | \ <u>\</u> \ |           |    |  |