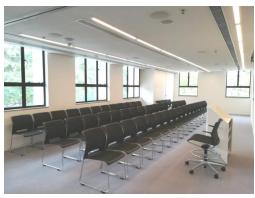

<sup>\*</sup>Floor plan is not to scale

| 1/F, Lecture Room 3 (approx. 590 sq.ft) |                                                                                                             |              |           |    |  |
|-----------------------------------------|-------------------------------------------------------------------------------------------------------------|--------------|-----------|----|--|
|                                         | Non-Peak Ho                                                                                                 | our          | Peak Hour |    |  |
| Charitable Organisation                 | HK\$210                                                                                                     |              | HK\$260   |    |  |
| Others                                  | HK\$280                                                                                                     | HK\$280      |           |    |  |
| Equipment Included                      | 1 Long Folding Table (180 cm x 60 cm), 44 Chairs, 1 Podium with a Podium chair, 1 LCD Projector with Screen |              |           |    |  |
| Capacity (ppl.)                         |                                                                                                             |              | ij        |    |  |
|                                         | 30                                                                                                          | 24           | 22        | 44 |  |
| Floor Plan* and Photo (fo               | r reference on                                                                                              | \ <u>\</u> \ |           |    |  |