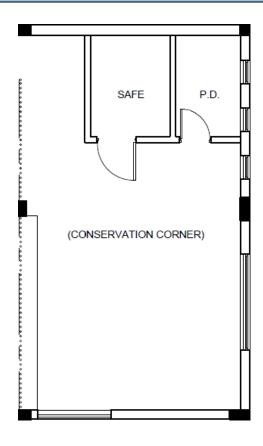

<sup>\*</sup>Floor plan is not to scale

| G/F, Conservation Corner (Former Shroffs) (approx. 555 sq.ft) |                                                                          |           |          |  |  |
|---------------------------------------------------------------|--------------------------------------------------------------------------|-----------|----------|--|--|
|                                                               | Non-Peak Hour                                                            | Peak Hour | Full Day |  |  |
| Charitable Organisation                                       | HK\$220                                                                  | HK\$300   | HK\$2400 |  |  |
| Others                                                        | HK\$300                                                                  | HK\$400   | HK\$3200 |  |  |
| Equipment Included                                            | Air-Conditioning, Lighting, 3 Long Wooden Benches with back, 1 Projector |           |          |  |  |
| Capacity (ppl.)                                               | 15                                                                       |           |          |  |  |