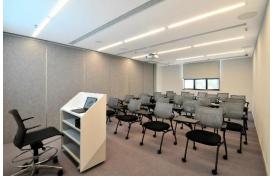

<sup>\*</sup>Floor plan is not to scale

| G/F, Lecture Room 1 (approx. 338 sq.ft) |                                                                                                                               |      |                 |    |  |  |
|-----------------------------------------|-------------------------------------------------------------------------------------------------------------------------------|------|-----------------|----|--|--|
|                                         | Non-Peak Hou                                                                                                                  | ır   | Peak Hour       |    |  |  |
| Charitable Organisation                 | HK\$170                                                                                                                       |      | HK\$170 HK\$210 |    |  |  |
| Others                                  | HK\$200                                                                                                                       |      | HK\$280         |    |  |  |
| Equipment Included                      | 1 Long Folding Table (180 cm x 60 cm), 25 Writing Pac<br>Chairs, 1 Podium with a Podium Chair, 1 LCD Projector<br>with Screen |      |                 | •  |  |  |
| Capacity (ppl.)                         |                                                                                                                               | ##   | ili:            |    |  |  |
|                                         | 12                                                                                                                            | 18   | 19              | 25 |  |  |
| Floor Plan* and Photo (fo               | or reference on                                                                                                               | ılv) |                 |    |  |  |