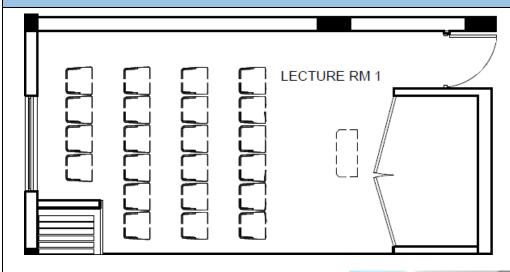

<sup>\*</sup>Floor plan is not to scale

| G/F, Lecture Room 1 (approx. 338 sq.ft) |                                                                                                                               |      |                 |    |  |  |
|-----------------------------------------|-------------------------------------------------------------------------------------------------------------------------------|------|-----------------|----|--|--|
|                                         | Non-Peak Hou                                                                                                                  | ır   | Peak Hour       |    |  |  |
| Charitable Organisation                 | HK\$170                                                                                                                       |      | HK\$170 HK\$210 |    |  |  |
| Others                                  | HK\$200                                                                                                                       |      | HK\$280         |    |  |  |
| Equipment Included                      | 1 Long Folding Table (180 cm x 60 cm), 25 Writing Pac<br>Chairs, 1 Podium with a Podium Chair, 1 LCD Projector<br>with Screen |      |                 | •  |  |  |
| Capacity (ppl.)                         |                                                                                                                               | ##   | ili:            |    |  |  |
|                                         | 12                                                                                                                            | 18   | 19              | 25 |  |  |
| Floor Plan* and Photo (fo               | or reference on                                                                                                               | ılv) |                 |    |  |  |