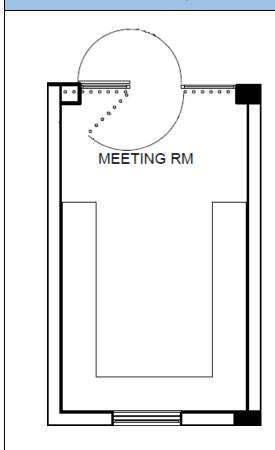

| G/F, Meeting Room 1 – 3 (approx. 186 sq.ft) |                                                                                                   |                         |  |  |  |
|---------------------------------------------|---------------------------------------------------------------------------------------------------|-------------------------|--|--|--|
|                                             | Non-Peak Hour                                                                                     | Peak Hour               |  |  |  |
| Charitable Organisation                     | HK\$120                                                                                           | HK\$170                 |  |  |  |
| Others                                      | HK\$150                                                                                           | HK\$200                 |  |  |  |
| Equipment Included                          | 1 Long Folding Table (180<br>Whiteboard Wall with 1 W<br>with Kramer VIA Connect<br>Presentation) | /hiteboard Pen and a TV |  |  |  |
| Capacity (ppl.)                             | 15                                                                                                |                         |  |  |  |