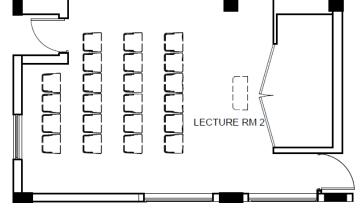

<sup>\*</sup>Floor plan is not to scale

| G/F, Lecture Room 2 (approx. 432 sq.ft) |               |                                             |           |    |  |
|-----------------------------------------|---------------|---------------------------------------------|-----------|----|--|
|                                         | Non-Peak Hour |                                             | Peak Hour |    |  |
| Charitable Organisation                 | HK\$170       |                                             | HK\$210   |    |  |
| Others                                  | HK\$200       |                                             | HK\$280   |    |  |
| Equipment Included                      |               | ng Table (180 o<br>Podium with<br>th Screen | • •       | •  |  |
| Capacity (ppl.)                         |               |                                             | ij        |    |  |
|                                         | 12            | 15                                          | 15        | 28 |  |