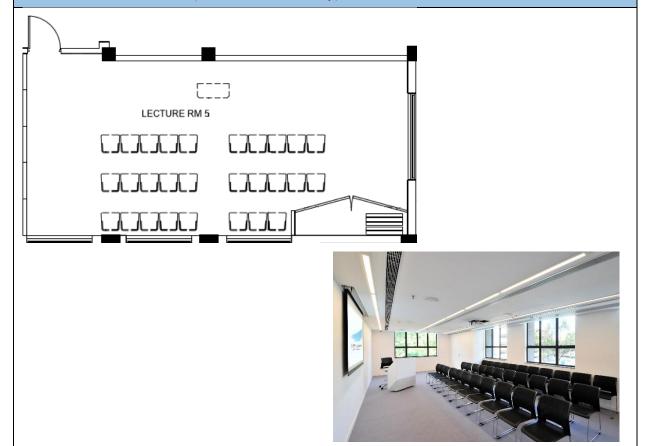

<sup>\*</sup>Floor plan is not to scale

| 1/F, Lecture Room 5 (approx. 590 sq.ft) |             |                                 |           |    |  |
|-----------------------------------------|-------------|---------------------------------|-----------|----|--|
|                                         | Non-Peak Ho | our                             | Peak Hour |    |  |
| Charitable Organisation                 | HK\$210     |                                 | HK\$260   |    |  |
| Others                                  | HK\$280     |                                 | HK\$350   |    |  |
| Equipment Included                      |             | ng Table (180 a<br>a Podium cha | • •       | •  |  |
| Capacity (ppl.)                         |             |                                 | ij        |    |  |
|                                         | 30          | 24                              | 22        | 44 |  |