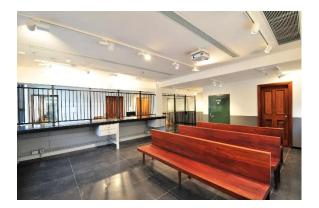

<sup>\*</sup>Floor plan is not to scale

|                                            |                                       |              |        | The HKFYG Leadership Institute |  |  |
|--------------------------------------------|---------------------------------------|--------------|--------|--------------------------------|--|--|
| 1/F, Breakout Area 3 (                     | Former Mag                            | istrate's Ch | amber) |                                |  |  |
| (approx. 269 sq.ft)                        | Non-Peak Ho                           | ur Peak F    | lour   | Full Day                       |  |  |
| Charitable Organisation                    | HK\$220                               | HK\$30       |        | HK\$2400                       |  |  |
| Others                                     | HK\$300 HK\$40                        |              | 0      | HK\$3200                       |  |  |
| Equipment Included                         | Air-Conditioning, Lighting, 28 Chairs |              |        |                                |  |  |
| Capacity (ppl.)                            |                                       |              | ij     |                                |  |  |
|                                            | 10                                    | 18           | 20     | 28                             |  |  |
| Floor Plan* and Photo (for reference only) |                                       |              |        |                                |  |  |
| FORMER<br>MAGISTRATE'S CH                  | AMBER                                 |              |        |                                |  |  |