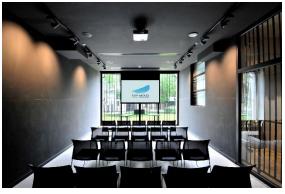

<sup>\*</sup>Floor plan is not to scale

| G/F, Lecture Room 1 (approx. 338 sq.ft) |                                                                                                                               |      |                 |    |  |  |
|-----------------------------------------|-------------------------------------------------------------------------------------------------------------------------------|------|-----------------|----|--|--|
|                                         | Non-Peak Hou                                                                                                                  | ır   | Peak Hour       |    |  |  |
| Charitable Organisation                 | HK\$170                                                                                                                       |      | HK\$170 HK\$210 |    |  |  |
| Others                                  | HK\$200                                                                                                                       |      | HK\$280         |    |  |  |
| Equipment Included                      | 1 Long Folding Table (180 cm x 60 cm), 25 Writing Pac<br>Chairs, 1 Podium with a Podium Chair, 1 LCD Projector<br>with Screen |      |                 | •  |  |  |
| Capacity (ppl.)                         |                                                                                                                               | ##   | ili:            |    |  |  |
|                                         | 12                                                                                                                            | 18   | 19              | 25 |  |  |
| Floor Plan* and Photo (fo               | or reference on                                                                                                               | ılv) |                 |    |  |  |